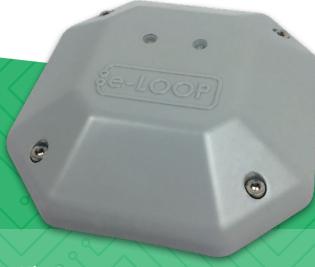

The **e-Loop Mini** replaces traditional wired inductive loops, saving you time and money while increasing reliability.

The e-Loop Mini is the little brother of the commercial e-Loop, perfect for domestic applications.

## **Features**

- Quick and easy installation
- Small compact design (120mm x 120mm x 30mm high)
- Static load capacity 2500kg
- Uses standard 1.5V AA Lithium batteries (not included) providing up to 3 years battery life
- High security 128-bit encryption
- Range up to 50 meters