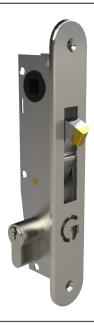

## **MORTICE HOOK LOCK**

The Gatemaster Mortice Hook Lock is a unique stainless steel lock that incorporates a latch and deadlock in one single-action bolt.

- Fits 40mm box section
- Backset 20mm
- Latch + deadbolt in one hook
- Operated with key and handle
- All stainless steel with brass latch
- G Tested to 1,000,000 openings!

## **PRODUCT DETAILS**

| Product code:    | Description:                                                                                             |
|------------------|----------------------------------------------------------------------------------------------------------|
| ML4 DC<br>ML4 FC | Mortice hook lock, dual cover<br>Mortice hook lock, full cover                                           |
| Kit includes:    | Mortice lock, Mortice lock keep, 3 keys, 60mm euro cylinder, pair of handles, face plate, cover plate(s) |