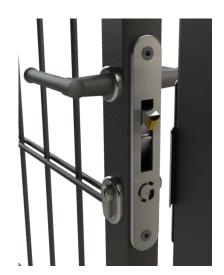

nless steel lock that incorporates a latch and deadlock in one single-action bolt.

- Fits 40mm box section
- Backset 20mm
- Latch + deadbolt in one hook
- Operated with key and handle
- All stainless steel with brass latch
- G Tested to 1,000,000 openings!



## **PRODUCT DETAILS**

| Product code:    | Description:                                                                                             |
|------------------|----------------------------------------------------------------------------------------------------------|
| ML4 DC<br>ML4 FC | Mortice hook lock, dual cover<br>Mortice hook lock, full cover                                           |
| Kit includes:    | Mortice lock, Mortice lock keep, 3 keys, 60mm euro cylinder, pair of handles, face plate, cover plate(s) |





ML4 DC Dual Cover



ML4 FC Full Cover (handle design shown not supplied)





## **G** GATEMASTER

**VISIT GATEMASTERLOCKS.COM FOR MORE INFORMATION** 



## **MORTICE HOOK LOCK**