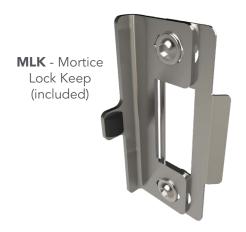

## **PRODUCT DETAILS**

| Product code:    | Description:                                                                                             |
|------------------|----------------------------------------------------------------------------------------------------------|
| ML4 DC<br>ML4 FC | Mortice hook lock, dual cover<br>Mortice hook lock, full cover                                           |
| Kit includes:    | Mortice lock, Mortice lock keep, 3 keys, 60mm euro cylinder, pair of handles, face plate, cover plate(s) |