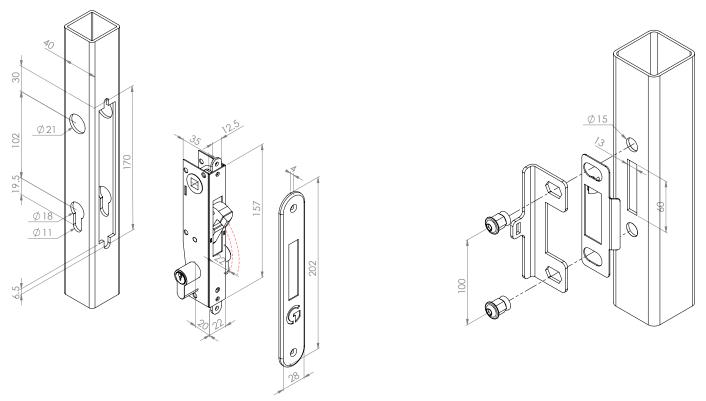

## **MORTICE HOOK LOCK**

The Gatemaster Mortice Hook Lock is a unique stainless steel lock that incorporates a latch and deadlock in one single-action bolt.

- Fits 40mm box section
- Backset 20mm
- Latch + deadbolt in one hook
- Operated with key and handle
- All stainless steel with brass latch
- G Tested to 1,000,000 openings!

## **PRODUCT DETAILS**

| Product code:    | Description:                                                                                             |
|------------------|----------------------------------------------------------------------------------------------------------|
| ML4 DC<br>ML4 FC | Mortice hook lock, dual cover<br>Mortice hook lock, full cover                                           |
| Kit includes:    | Mortice lock, Mortice lock keep, 3 keys, 60mm euro cylinder, pair of handles, face plate, cover plate(s) |