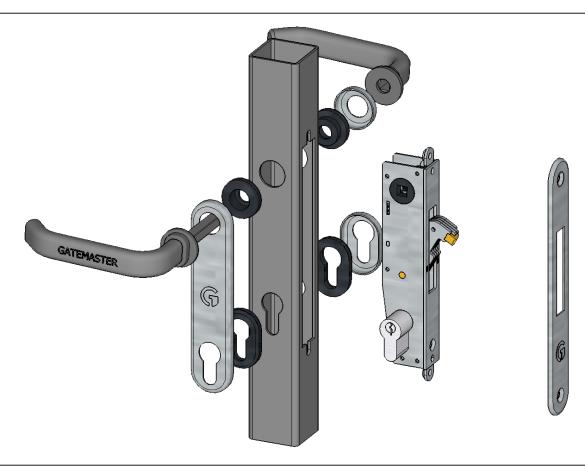

## **PRODUCT DETAILS**

| Product code:    | Description:                                                                                             |
|------------------|----------------------------------------------------------------------------------------------------------|
| ML4 DC<br>ML4 FC | Mortice hook lock, dual cover<br>Mortice hook lock, full cover                                           |
| Kit includes:    | Mortice lock, Mortice lock keep, 3 keys, 60mm euro cylinder, pair of handles, face plate, cover plate(s) |

ML4 DC Dual Cover

ML4 FC Full Cover (handle design shown not supplied)