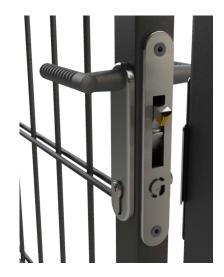

incorporates a latch and deadlock in one single-action bolt.

- Fits 40mm box section
- Backset 20mm
- Latch + deadbolt in one hook
- Operated with key and handle
- All stainless steel with brass latch
- G Tested to 1,000,000 openings!



## **PRODUCT DETAILS**

| Product code:    | Description:                                                                                             |
|------------------|----------------------------------------------------------------------------------------------------------|
| ML4 DC<br>ML4 FC | Mortice hook lock, dual cover<br>Mortice hook lock, full cover                                           |
| Kit includes:    | Mortice lock, Mortice lock keep, 3 keys, 60mm euro cylinder, pair of handles, face plate, cover plate(s) |





ML4 DC Dual Cover



ML4 FC Full Cover (handle design shown not supplied)





## **G** GATEMASTER

**VISIT GATEMASTERLOCKS.COM FOR MORE INFORMATION** 



## **MORTICE HOOK LOCK**